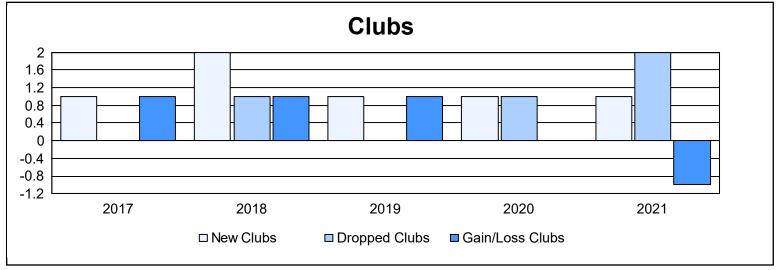

District 20 S As of June 2021 Cumulative

| Year      | New<br>Clubs | Dropped<br>Clubs | Gain/<br>Loss<br>Clubs | New<br>Members | Charter<br>Members | Reinstate<br>Members | Transfer<br>Members | Total<br>Member<br>Added | Total<br>Members<br>Dropped | Gain/<br>Loss<br>Members |
|-----------|--------------|------------------|------------------------|----------------|--------------------|----------------------|---------------------|--------------------------|-----------------------------|--------------------------|
| 2016-2017 | 1            | 0                | 1                      | 122            | 20                 | 1                    | 1                   | 144                      | 85                          | 59                       |
| 2017-2018 | 2            | 1                | 1                      | 132            | 56                 | 3                    | 8                   | 199                      | 153                         | 46                       |
| 2018-2019 | 1            | 0                | 1                      | 98             | 21                 | 3                    | 2                   | 124                      | 141                         | -17                      |
| 2019-2020 | 1            | 1                | 0                      | 63             | 28                 | 8                    | 1                   | 100                      | 117                         | -17                      |
| 2020-2021 | 1            | 2                | -1                     | 46             | 22                 | 5                    | 1                   | 74                       | 163                         | -89                      |
| Average   | 1            | 1                | 0                      | 92             | 29                 | 4                    | 3                   | 128                      | 132                         | -4                       |